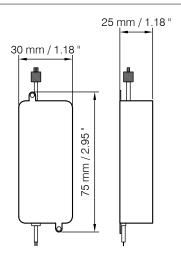

d BACnet protocol.
- · Cloud integration.



#### Technical characteristics

| Model               | Supply voltage          | Nominal current | Control output | Operating humidity range | Operating temperature | Approx.<br>weight | Protection class |
|---------------------|-------------------------|-----------------|----------------|--------------------------|-----------------------|-------------------|------------------|
|                     | (V)                     | (A)             | (V)            | (%)                      | (°C)                  | Kg                |                  |
| SMARTHOME-AIDOO PRO | 110/230 V<br>(50/60 Hz) | 2               | 0-12 V         | 5 a 90 %                 | -20 a 70              | 0.13              | IP 41            |

#### Dimensions mm





1

### **Connections**





## THE PERFECT COMPLEMENT TO VENTILATION SYSTEMS MANAGEMENT