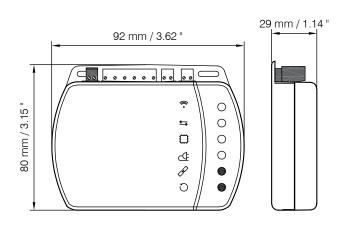

and BACnet protocol.
- · Cloud integration.



#### Technical characteristics

| Model               | Supply voltage          | Nominal current | Control output | Operating humidity range | Operating temperature | Approx.<br>weight | Protection class |
|---------------------|-------------------------|-----------------|----------------|--------------------------|-----------------------|-------------------|------------------|
|                     | (V)                     | (A)             | (V)            | (%)                      | (°C)                  | Kg                |                  |
| SMARTHOME-AIDOO PRO | 110/230 V<br>(50/60 Hz) | 2               | 0-12 V         | 5 a 90 %                 | -20 a 70              | 0.13              | IP 41            |

#### Dimensions mm





1

### **Connections**





## THE PERFECT COMPLEMENT TO VENTILATION SYSTEMS MANAGEMENT