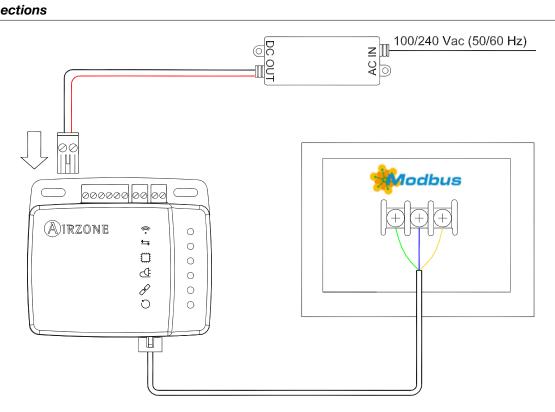

ud integration.



#### Technical characteristics

| Model               | Supply voltage          | Nominal current | Control output | Operating humidity range | Operating temperature | Approx.<br>weight | Protection class |
|---------------------|-------------------------|-----------------|----------------|--------------------------|-----------------------|-------------------|------------------|
|                     | (V)                     | (A)             | (V)            | (%)                      | (°C)                  | Kg                |                  |
| SMARTHOME-AIDOO PRO | 110/230 V<br>(50/60 Hz) | 2               | 0-12 V         | 5 a 90 %                 | -20 a 70              | 0.13              | IP 41            |

#### Dimensions mm





1

### **Connections**





## THE PERFECT COMPLEMENT TO VENTILATION SYSTEMS MANAGEMENT